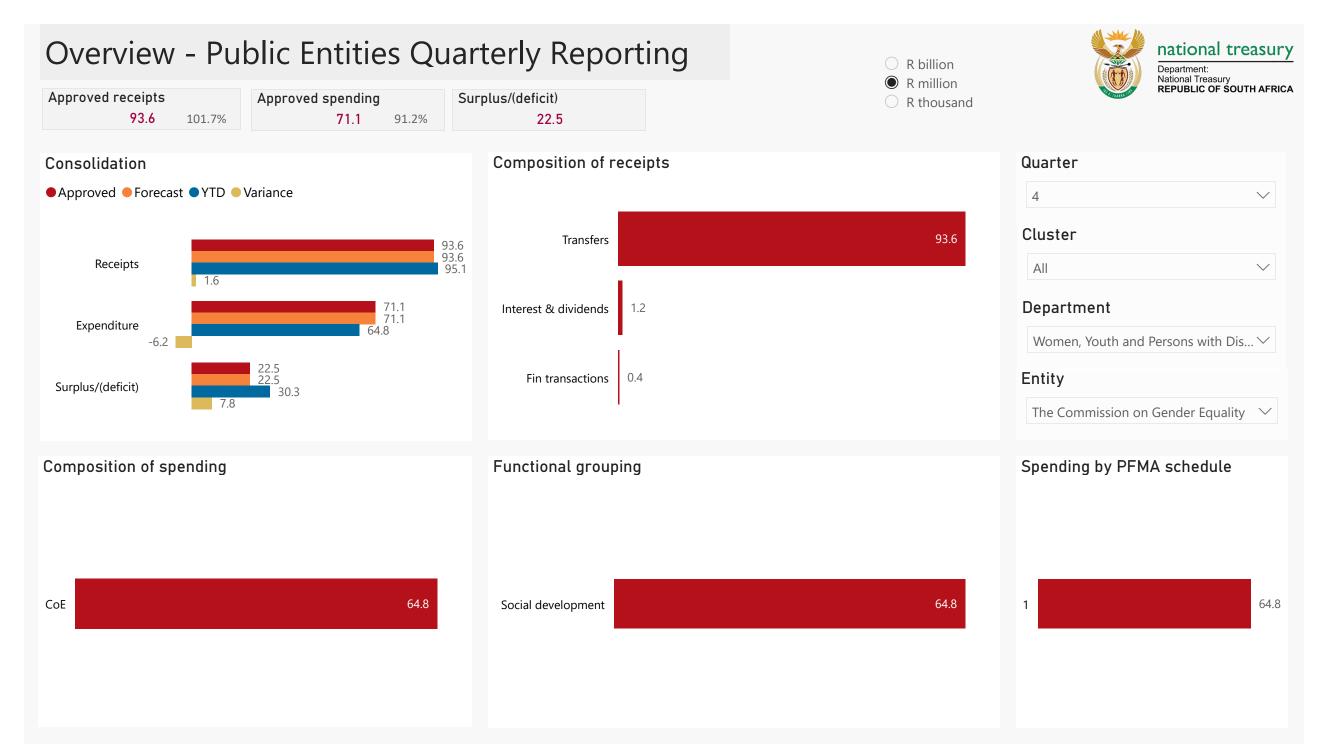

R billionR million

O R thousand

|  | national treasury                                            |
|--|--------------------------------------------------------------|
|  | Department:<br>National Treasury<br>REPUBLIC OF SOUTH AFRICA |

| Quarter                                          |
|--------------------------------------------------|
| 4                                                |
| Cluster                                          |
| All                                              |
| Department                                       |
| Women, Youth and Persons with Dis $\checkmark$   |
| Entity                                           |
| The Commission on Gender Equality $~ \checkmark$ |