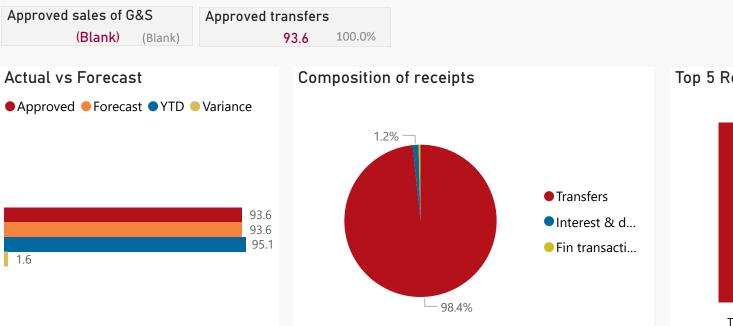

## Top 5 Transfers

93.6

| <b>D</b> | 5 A A A |
|----------|---------|
| Rece     | ints    |
|          |         |

| Level 3                | Approved | YTD  | % YTD  |
|------------------------|----------|------|--------|
| ∃ Transfers            | 93.6     | 93.6 | 98.4%  |
| ∃ Interest & dividends |          | 1.2  | 1.2%   |
| ∃ Fin transactions     |          | 0.4  | 0.4%   |
| Total                  | 93.6     | 95.1 | 100.0% |